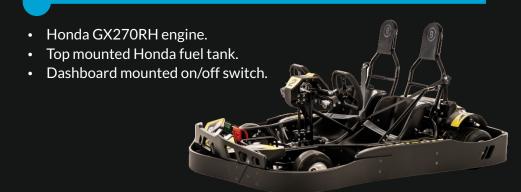

GAS DUAL DRIVE SPECIFICATION.

### **Options for Gas Dual Drive only**

Honda GX390.