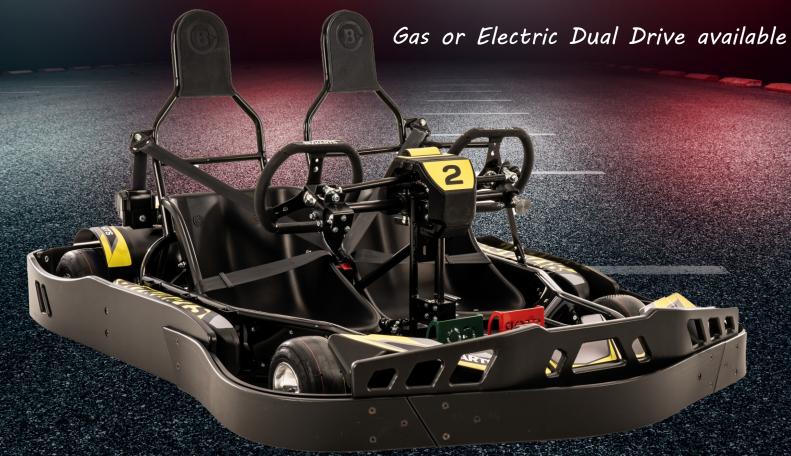

# THE DUAL DRIVE.

The 2020 model Dual Drive two-seater kart has been completely redesigned and is available either with electric power using the same battery technology as our EcoVolt GT model or can be specified with a choice of Honda engines. This kart is full of seriously useful features including an innovative lightweight chassis design, moving pedal system and a passenger steering wheel that can engage and disengage at the flick of a switch.

### Chassis, Steering, Seat & Pedals

- Sliding pedal unit.
- Twin heavy-duty steering wheels.
- Twin Inertia seat belts.
- Disengageable passenger steering Drilled 8mm brake disc. wheel.
- Forward folding steering wheels for easy access.
- Belt Drive.
- Heavy duty wheel shafts.
- Black metal ended track rods.
- HD impact bumper system.
- Duro tyres.
- Black chassis & black bodywork.