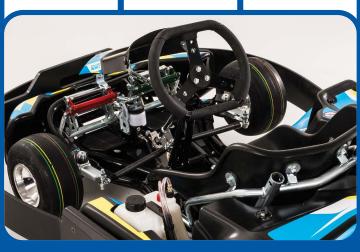

## STANDARD SPEC

- Honda GX160RH engine (approx. 5.5hp).
- Remote sidepod mounted 3.5ltr fuel tank.
- Super silent exhaust system.
- Fixed engine plate.
- Belt/Chain tensioner system.
- MK3 anti double pedal system.
- Belt Drive.

- XL Heavy duty seat.
- 5 Position adjustable sliding seat.
- Adjustable 'Flip-over' pedals.
- Adjustable steering column.
- 20mm heavy duty plastic side wrap.
- Heavy duty front, side & rear impact protection.
- Billet stub axles with 20mm wheel shafts
- Black metal ended 10mm track rods.
- Ultra HD heat treated aluminium
   wheels
- Hydraulic brake system with 8mm disc.
- 30mm axle with ultra heavy duty UCX axle bearings.