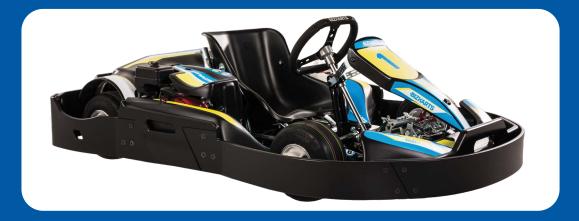

## EVO 3 CADET

Our children's petrol kart.

**BIZKARTS** 

Visit our website for more pictures and a 360 degree video.

The Evo3 Cadet has been designed for children aged between 8 and 12 years old with a recommended driver height of from 1.2m up to approximately 1.5m.

Its light steering, durability and super-silent exhaust system make it ideal for younger drivers and beginners. It features a wet clutch engine and belt drive reducing maintenance requirements.