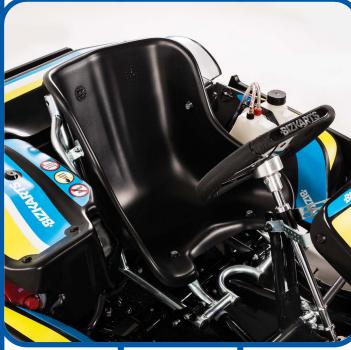

- XL Heavy duty seat.
- 5 Position adjustable sliding seat.
- Adjustable 'Flip-over' pedals.
- Adjustable steering column.
- 20mm heavy duty plastic side wrap.
- Heavy duty front, side & rear impact protection.
- Billet stub axles with 20mm wheel shafts
- Black metal ended 10mm track rods.
- Ultra HD heat treated aluminium
   wheels
- Hydraulic brake system with 8mm disc.
- 30mm axle with ultra heavy duty UCX axle bearings.