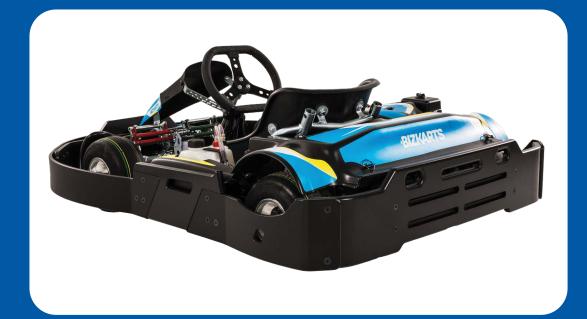

## EVO 3 CADET

Our children's petrol kart.

**BIZKARTS** 

Visit our website for more pictures and a 360 degree video.

The Evo3 Cadet has been designed for children aged between 8 and 12 years old with a recommended driver height of from 1.2m up to approximately 1.5m.

Its light steering, durability and super-silent exhaust system make it ideal for younger drivers and beginners. It features a wet clutch engine and belt drive reducing maintenance requirements.

## STANDARD SPEC

- Honda GX160RH engine (approx. 5.5hp).
- Remote sidepod mounted 3.5ltr fuel tank.
- Super silent exhaust system.
- Fixed engine plate.
- Belt/Chain tensioner system.
- MK3 anti double pedal system.
- Belt Drive.

- XL Heavy duty seat.
- 5 Position adjustable sliding seat.
- Adjustable 'Flip-over' pedals.
- Adjustable steering column.
- 20mm heavy duty plastic side wrap.
- Heavy duty front, side & rear impact protection.
- Billet stub axles with 20mm wheel shafts
- Black metal ended 10mm track rods.
- Ultra HD heat treated aluminium
   wheels
- Hydraulic brake system with 8mm disc.
- 30mm axle with ultra heavy duty UCX axle bearings.