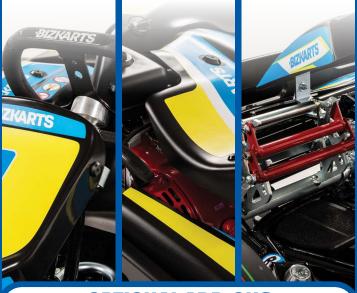

## STANDARD SPEC

- Honda GX160RH engine (approx. 5.5hp).
- Remote sidepod mounted 3.5ltr fuel tank.
- Super silent exhaust system.
- Fixed engine plate.
- Belt/Chain tensioner system.
- MK3 anti double pedal system.
- Belt Drive.

- XL Heavy duty seat.
- 5 Position adjustable sliding seat.
- Adjustable 'Flip-over' pedals.
- Adjustable steering column.
- 20mm heavy duty plastic side wrap.
- Heavy duty front, side & rear impact protection.
- Billet stub axles with 20mm wheel shafts
- Black metal ended 10mm track rods.
- Ultra HD heat treated aluminium
   wheels
- Hydraulic brake system with 8mm disc.
- 30mm axle with ultra heavy duty UCX axle bearings.

## **OPTIONAL ADD-ONS**

- 428 pitch chain drive (instead of belt drive).
- Adjustable seat system with roll bar & inertia seat belt.
- Adjustable seat system with roll bar & 4 point harness.
- Catalytic converter.
- Ultra low emission catalytic converter.
- LED light pack (head light 

   & brake light).
- F1 style steering wheel.
- Choice of tyre brand.

- Standard graphics kit (1 design per fleet included).
  - Chrome/fluro graphics kit (design time charged extra per hour).
- Quarter covered seat.
- Half covered seat.
- Fully covered seat.
- Additional Equipment.
- De Haardt master remote control.
- De Haardt mini remote control.
- De Haardt shutdown transponder + Lead.