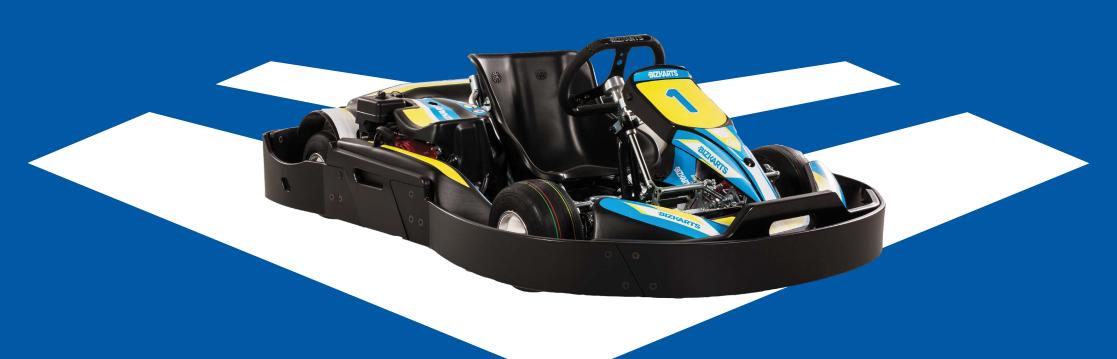

## EVO 3 CADET

Our children's petrol kart.

**BIZKARTS** 

Visit our website for more pictures and a 360 degree video.

The Evo3 Cadet has been designed for children aged between 8 and 12 years old with a recommended driver height of from 1.2m up to approximately 1.5m.

Its light steering, durability and super-silent exhaust system make it ideal for younger drivers and beginners. It features a wet clutch engine and belt drive reducing maintenance requirements.