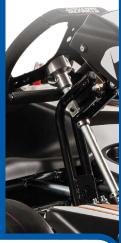

- XL Heavy duty seat.
- 5 Position adjustable sliding seat.
- Adjustable 'Flip-over' pedals.
- Adjustable steering column.
- 20mm heavy duty plastic side wrap.
- Heavy duty front, side & rear impact protection.
- Billet stub axles with 20mm wheel shafts
- Black metal ended 10mm track rods.
- Ultra HD heat treated aluminium wheels.
- Hydraulic brake system with 8mm disc.
- 30mm axle with ultra heavy duty UCX axle bearings.