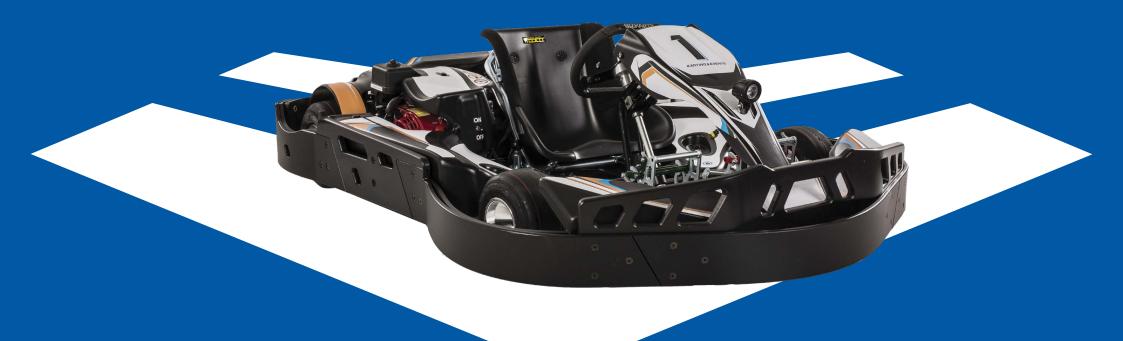

## EVO3JUNIOR

Our junior petrol kart.

**BIZKARTS** 

Visit our website for more pictures and a 360 degree video.

The Evo3 Junior inherits top traits from the Evo3 Adult kart, offering a shorter driving position and adaptable features for drivers aged eight and above (height range: 1.25m to 1.6m).

Its ultra-light steering ensures a thrilling, seamless driving experience, perfect for young enthusiasts seeking effortless turns and unforgettable rides.