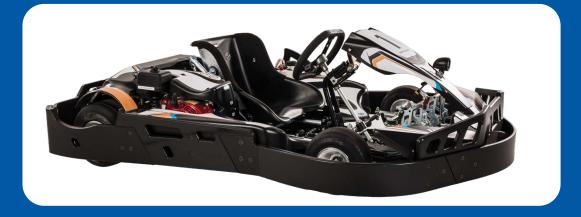

## EVO3JUNIOR

Our junior petrol kart.

**BIZKARTS** 

Visit our website for more pictures and a 360 degree video.

The Evo3 Junior inherits top traits from the Evo3 Adult kart, offering a shorter driving position and adaptable features for drivers aged eight and above (height range: 1.25m to 1.6m).

Its ultra-light steering ensures a thrilling, seamless driving experience, perfect for young enthusiasts seeking effortless turns and unforgettable rides.