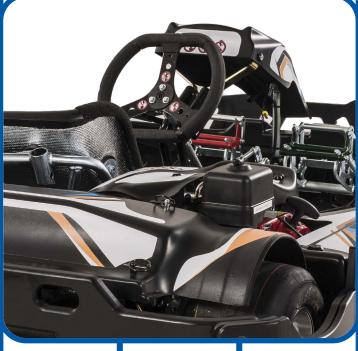

## STANDARD SPEC

- Honda GX160RH engine (approx. 5.5hp).
- Remote sidepod mounted 3.5ltr fuel tank.
- Super silent exhaust system.
- Fixed engine plate.
- Belt/Chain tensioner system.
- MK3 anti double pedal system.
- Belt Drive.
- Duro tyres.

- XL Heavy duty seat.
- 5 Position adjustable sliding seat.
- Adjustable 'Flip-over' pedals.
- Adjustable steering column.
- 20mm heavy duty plastic side wrap.
- Heavy duty front, side & rear impact protection.
- Billet stub axles with 20mm wheel shafts
- Black metal ended 10mm track rods.
- Ultra HD heat treated aluminium wheels.
- Hydraulic brake system with 8mm disc.
- 30mm axle with ultra heavy duty UCX axle bearings.