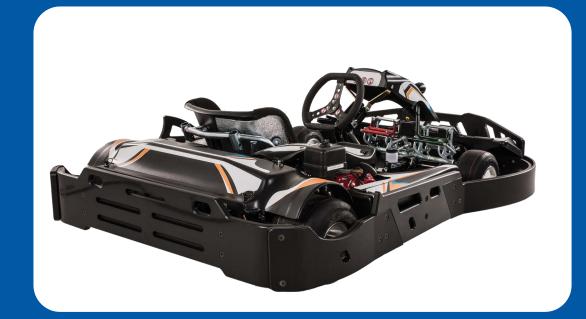

## STANDARD SPEC

- Honda GX160RH engine (approx. 5.5hp).
- Remote sidepod mounted 3.5ltr fuel tank.
- Super silent exhaust system.
- Fixed engine plate.
- Belt/Chain tensioner system.
- MK3 anti double pedal system.
- Belt Drive.
- Duro tyres.

- XL Heavy duty seat.
- 5 Position adjustable sliding seat.
- Adjustable 'Flip-over' pedals.
- Adjustable steering column.
- 20mm heavy duty plastic side wrap.
- Heavy duty front, side & rear impact protection.
- Billet stub axles with 20mm wheel shafts
- Black metal ended 10mm track rods.
- Ultra HD heat treated aluminium wheels.
- Hydraulic brake system with 8mm disc.
- 30mm axle with ultra heavy duty UCX axle bearings.