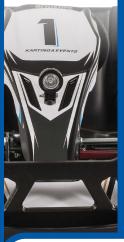

- XL Heavy duty seat.
- 5 Position adjustable sliding seat.
- Adjustable 'Flip-over' pedals.
- Adjustable steering column.
- 20mm heavy duty plastic side wrap.
- Heavy duty front, side & rear impact protection.
- Billet stub axles with 20mm wheel shafts
- Black metal ended 10mm track rods.
- Ultra HD heat treated aluminium wheels.
- Hydraulic brake system with 8mm disc.
- 30mm axle with ultra heavy duty UCX axle bearings.