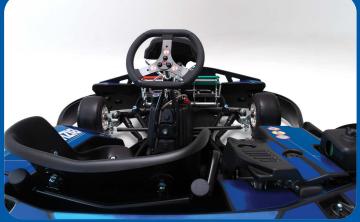

## EVO 3 XP

Our best-selling petrol kart.

The 2024 Evo3 XP integrates our most advanced petrol kart features with a new streamlined body design with ease of maintenance in mind. Its easily removable body panels facilitate effortless access to crucial kart components.

Renowned as our top-performing petrol kart, the Evo3 XP excels in precise handling and responsiveness. Its innovative modular bumper system allows swift and cost-effective replacement of sections as required.

The updated 2024 bodywork further amplifies its visual appeal, making the Evo3 XP a standout choice.

## STANDARD SPEC

- Honda GX200RH engine (approx. 6.5hp).
- Remote 8.5ltr clear fuel tank.
- Super silent exhaust system.
- Fixed engine plate.
- Belt/Chain tensioner system.
- MK3 anti double pedal system.
- Belt Drive.
- Fixed position seat.
- Duro tyres.

- XXL Heavy duty seat.
- Adjustable 'Flip-over' pedals.
- Anti-vibration seat mounting.
- 20mm heavy duty plastic side wrap.
- Heavy duty front, side & rear impact protection.
- Billet stub axles with 20mm wheel shafts
- Black metal ended 10mm track rods.
- Ultra HD heat treated aluminium wheels
- Hydraulic brake system.
- 30mm axle with ultra heavy duty UCX axle bearings.