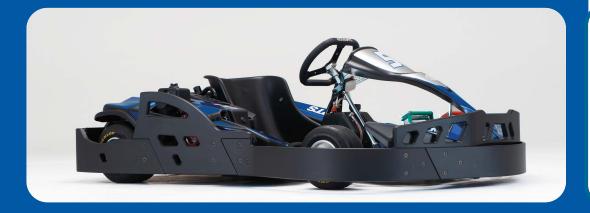

## EVO 3 XP

Our best-selling petrol kart.

The 2024 Evo3 XP integrates our most advanced petrol kart features with a new streamlined body design with ease of maintenance in mind. Its easily removable body panels facilitate effortless access to crucial kart components.

Renowned as our top-performing petrol kart, the Evo3 XP excels in precise handling and responsiveness. Its innovative modular bumper system allows swift and cost-effective replacement of sections as required.

The updated 2024 bodywork further amplifies its visual appeal, making the Evo3 XP a standout choice.