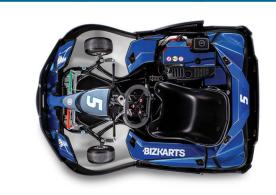

## EVO 3 XP

Our best-selling petrol kart.

The 2024 Evo3 XP integrates our most advanced petrol kart features with a new streamlined body design with ease of maintenance in mind. Its easily removable body panels facilitate effortless access to crucial kart components.

Renowned as our top-performing petrol kart, the Evo3 XP excels in precise handling and responsiveness. Its innovative modular bumper system allows swift and cost-effective replacement of sections as required.

The updated 2024 bodywork further amplifies its visual appeal, making the Evo3 XP a standout choice.