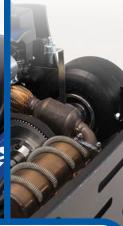

## STANDARD SPEC

- Honda GX200RH engine (approx. 6.5hp).
- Remote 8.5ltr clear fuel tank.
- Super silent exhaust system.
- Fixed engine plate.
- Belt/Chain tensioner system.
- MK3 anti double pedal system.
- Belt Drive.
- Fixed position seat.
- Duro tyres.

- XXL Heavy duty seat.
- Adjustable 'Flip-over' pedals.
- Anti-vibration seat mounting.
- 20mm heavy duty plastic side wrap.
- Heavy duty front, side & rear impact protection.
- Billet stub axles with 20mm wheel shafts
- Black metal ended 10mm track rods.
- Ultra HD heat treated aluminium wheels
- Hydraulic brake system.
- 30mm axle with ultra heavy duty UCX axle bearings.