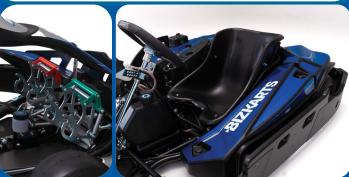

## EVO 3 XP

Our best-selling petrol kart.

The 2024 Evo3 XP integrates our most advanced petrol kart features with a new streamlined body design with ease of maintenance in mind. Its easily removable body panels facilitate effortless access to crucial kart components.

Renowned as our top-performing petrol kart, the Evo3 XP excels in precise handling and responsiveness. Its innovative modular bumper system allows swift and cost-effective replacement of sections as required.

The updated 2024 bodywork further amplifies its visual appeal, making the Evo3 XP a standout choice.

## STANDARD SPEC

- Honda GX200RH engine (approx. 6.5hp).
- Remote 8.5ltr clear fuel tank.
- Super silent exhaust system.
- Fixed engine plate.
- Belt/Chain tensioner system.
- MK3 anti double pedal system.
- Belt Drive.
- Fixed position seat.
- Duro tyres.

- XXL Heavy duty seat.
- Adjustable 'Flip-over' pedals.
- Anti-vibration seat mounting.
- 20mm heavy duty plastic side wrap.
- Heavy duty front, side & rear impact protection.
- Billet stub axles with 20mm wheel shafts
- Black metal ended 10mm track rods.
- Ultra HD heat treated aluminium wheels
- Hydraulic brake system.
- 30mm axle with ultra heavy duty UCX axle bearings.