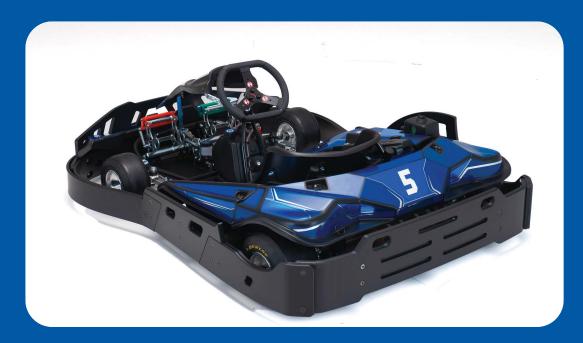

## EVO 3 XP

Our best-selling petrol kart.

The 2024 Evo3 XP integrates our most advanced petrol kart features with a new streamlined body design with ease of maintenance in mind. Its easily removable body panels facilitate effortless access to crucial kart components.

Renowned as our top-performing petrol kart, the Evo3 XP excels in precise handling and responsiveness. Its innovative modular bumper system allows swift and cost-effective replacement of sections as required.

The updated 2024 bodywork further amplifies its visual appeal, making the Evo3 XP a standout choice.