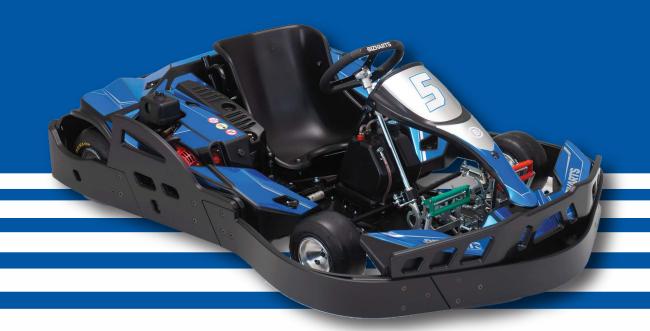

## EVO 3 XP

Our best-selling petrol kart.

The 2024 Evo3 XP integrates our most advanced petrol kart features with a new streamlined body design with ease of maintenance in mind. Its easily removable body panels facilitate effortless access to crucial kart components.

Renowned as our top-performing petrol kart, the Evo3 XP excels in precise handling and responsiveness. Its innovative modular bumper system allows swift and cost-effective replacement of sections as required.

The updated 2024 bodywork further amplifies its visual appeal, making the Evo3 XP a standout choice.