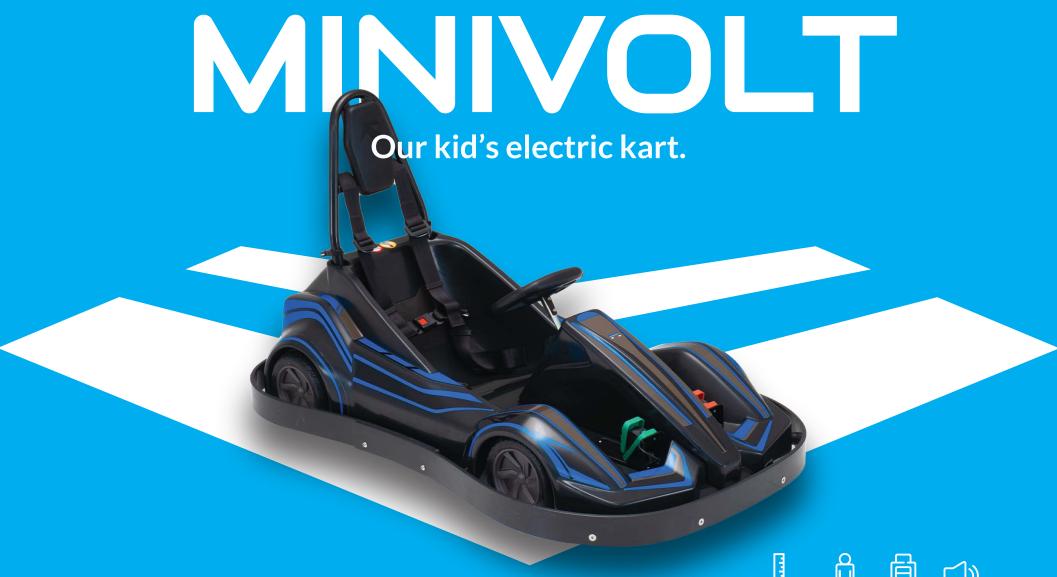

### **Steering, Seat and Pedals:**

- Foam sports steering wheel.
- Optional steering wheel gauges
- Heavy duty moulded plastic seat.
- Adjustable sliding seat.
- Anti-double pedal system.
- Duro tires.
- Four-point safety belt+anti-roll frame headrest.