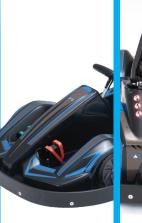

### **Steering, Seat and Pedals:**

- Foam sports steering wheel.
- Optional steering wheel gauges
- Heavy duty moulded plastic seat.
- Adjustable sliding seat.
- Anti-double pedal system.
- Duro tires.
- Four-point safety belt+anti-roll frame headrest.