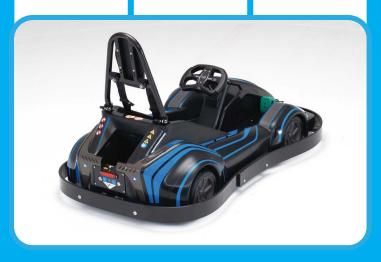

**BIZKARTS** 

Visit our website for more pictures and a 360 degree video...

The Mini Volt is for the drivers aged 8 +and smaller adults based on their height & weight\*. It's light steering, durability and super silent exhaust system make it ideal for beginners that want to focus on their driving.

#### **Bodywork and Bumpers:**

- Mini Volt sectional bumper system.
- Mini Volt bodywork.
- Quick release axle safety cover.
- HDPE integrated body.
- HDPE outer protection.

### **Steering, Seat and Pedals:**

- Foam sports steering wheel.
- Optional steering wheel gauges
- Heavy duty moulded plastic seat.
- Adjustable sliding seat.
- Anti-double pedal system.
- Duro tires.
- Four-point safety belt+anti-roll frame headrest.

## **Rear Axle Components:**

- High tensile 30mm hollow rear axle.
- Self adjusting hydraulic brake system.
- Plain steel 8mm brake disc.
- Quick change axle bearing hangers.
- Heavy duty mono alloy wheels.