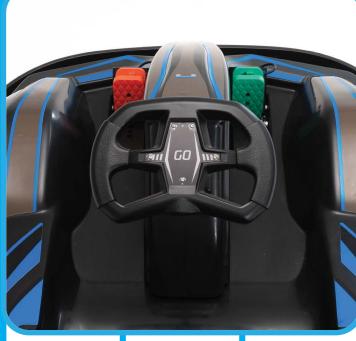

#### **Powertrain, Electronics and Batteries**

- Front & Rear Smart lights (Basic).
- Motorsport Battery Management System (BMS).
- Temperature controlled active battery cooling.
- Ignition button with Halo LED.
- Steering wheel mounted Forward and Reverse buttons.
- Emergency stop switch.
- Electronic anti-double pedal system.
- De Haardt Xtra.CAN Transponder (Basic) with 4x Speeds.
- Kart status LED.

### **Steering, Seat and Pedals:**

- Foam sports steering wheel.
- Optional steering wheel gauges
- Heavy duty moulded plastic seat.
- Adjustable sliding seat.
- Anti-double pedal system.
- Duro tires.
- Four-point safety belt+anti-roll frame headrest.