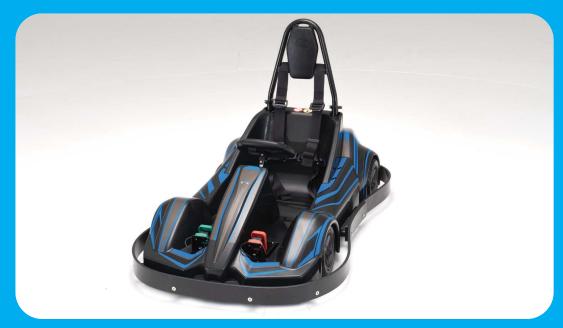

**BIZKARTS** 

Visit our website for more pictures and a 360 degree video...

The Mini Volt is for the drivers aged 8 +and smaller adults based on their height & weight\*. It's light steering, durability and super silent exhaust system make it ideal for beginners that want to focus on their driving.

#### **Bodywork and Bumpers:**

- Mini Volt sectional bumper system.
- Mini Volt bodywork.
- Quick release axle safety cover.
- HDPE integrated body.
- HDPE outer protection.

### **Steering, Seat and Pedals:**

- Foam sports steering wheel.
- Optional steering wheel gauges
- Heavy duty moulded plastic seat.
- Adjustable sliding seat.
- Anti-double pedal system.
- Duro tires.
- Four-point safety belt+anti-roll frame headrest.

## **Rear Axle Components:**

- High tensile 30mm hollow rear axle.
- Self adjusting hydraulic brake system.
- Plain steel 8mm brake disc.
- Quick change axle bearing hangers.
- Heavy duty mono alloy wheels.