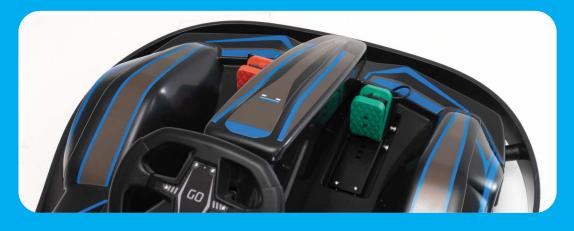

#### **Powertrain, Electronics and Batteries**

- Front & Rear Smart lights (Basic).
- Motorsport Battery Management System (BMS).
- Temperature controlled active battery cooling.
- Ignition button with Halo LED.
- Steering wheel mounted Forward and Reverse buttons.
- Emergency stop switch.
- Electronic anti-double pedal system.
- De Haardt Xtra.CAN Transponder (Basic) with 4x Speeds.
- Kart status LED.

### **Steering, Seat and Pedals:**

- Foam sports steering wheel.
- Optional steering wheel gauges
- Heavy duty moulded plastic seat.
- Adjustable sliding seat.
- Anti-double pedal system.
- Duro tires.
- Four-point safety belt+anti-roll frame headrest.