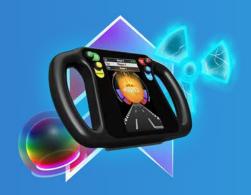

Built for track owners, Super E keeps racers coming back. Are you ready to level up your circuit?

Super E is built for indoor karting circuits, combining the thrill of close racing with a retro gaming twist. Drivers collect rewards by passing through power-up zones, which appear on their steering wheel display.

It's more than just
speed—smart use of power-ups
and energy management can
change the game!

Drive under chevrons to collect bonuses that boost, attack, or defend.

Get hit by a bonus, and you'll lose energy—drive through recharge zones to power back up!