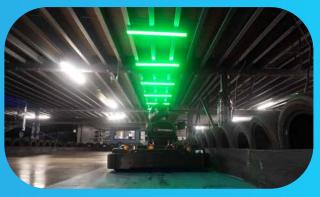

It's more than just
speed—smart use of power-ups
and energy management can
change the game!

Drive under chevrons to collect bonuses that boost, attack, or defend.

Get hit by a bonus, and you'll lose energy—drive through recharge zones to power back up!

# **CHOOSE YOUR BONUS**

Speed ahead, defend yourself, or disrupt your rivals! Super E bonuses give drivers the power to change the race in an instant. Pick the right moment to deploy your reward and take control of the track!

fall in!

Unleashes a shockwave that slows down all karts ahead of you.

Freezes your kart and nearby karts for a short time.

Temporarily protects your kart from all attacks.