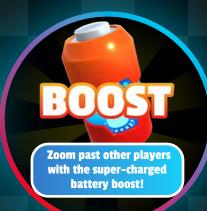

With the press of a button, they can boost their speed or sabotage rivals—but timing is everything! To stay fast, drivers must also navigate virtual recharge zones to keep their energy levels high.

Every lap is a strategic battle for victory!

It's more than just
speed—smart use of power-ups
and energy management can
change the game!

Drive under chevrons to collect bonuses that boost, attack, or defend.

Get hit by a bonus, and you'll lose energy—drive through recharge zones to power back up!