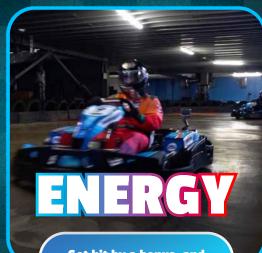

With the press of a button, they can boost their speed or sabotage rivals—but timing is everything! To stay fast, drivers must also navigate virtual recharge zones to keep their energy levels high.

Every lap is a strategic battle for victory!

It's more than just
speed—smart use of power-ups
and energy management can
change the game!

Drive under chevrons to collect bonuses that boost, attack, or defend.

Get hit by a bonus, and you'll lose energy—drive through recharge zones to power back up!