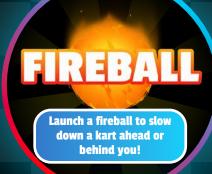

fall in!

Unleashes a shockwave that slows down all karts ahead of you.

Freezes your kart and nearby karts for a short time.

Temporarily protects your kart from all attacks.