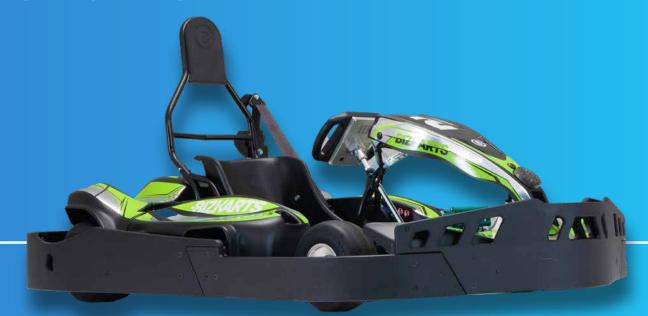

# **The EcoVolt GT**

|      | Rider Height | 1.5m+ |
|------|--------------|-------|
| NEZ. |              |       |

Rider Age \_\_\_\_\_ Adult

Run Time \_\_\_\_\_\_ Up to 3 hours

Grant Charge Time \_\_\_\_\_\_4 hours

10.5kW, 45Nm permanent magnet brushless motor

48V, 350A motor controller

5.34 kWh (106AH) lithium batteries

Motorsport Battery Management System (BMS)