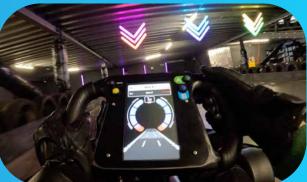

Built for track owners, Super E keeps racers coming back. Are you ready to level up your circuit?

Super E is built for indoor karting circuits, combining the thrill of close racing with a retro gaming twist. Drivers collect rewards by passing through power-up zones, which appear on their steering wheel display.

With the press of a button, they can boost their speed or sabotage rivals—but timing is everything! To stay fast, drivers must also navigate virtual recharge zones to keep their energy levels high.

Every lap is a strategic battle for victory!

It's more than just
speed—smart use of power-ups
and energy management can
change the game!

Drive under chevrons to collect bonuses that boost, attack, or defend.

Get hit by a bonus, and you'll lose energy—drive through recharge zones to power back up!