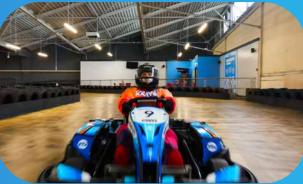

# **The EcoVolt GT**

|      | Rider Height | 1.5m+ |
|------|--------------|-------|
| NEZ. |              |       |

Rider Age \_\_\_\_\_ Adult

Run Time \_\_\_\_\_\_ Up to 3 hours

Grant Charge Time \_\_\_\_\_\_4 hours

10.5kW, 45Nm permanent magnet brushless motor

48V, 350A motor controller

5.34 kWh (106AH) lithium batteries

Motorsport Battery Management System (BMS)