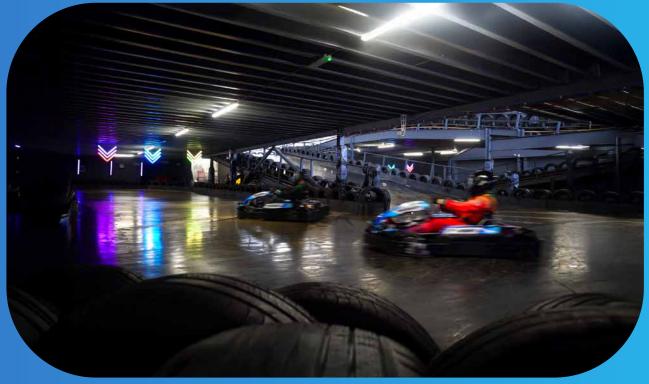

# KARTING LIKE YOU'VE NEVER SEEN IT BEFORE...

Super E blends karting with gaming, where drivers collect power-ups, manage energy, and race strategically. With on-kart screens and dynamic track elements, no two races are the same!

Built for track owners, Super E keeps racers coming back. Are you ready to level up your circuit?

Super E is built for indoor karting circuits, combining the thrill of close racing with a retro gaming twist. Drivers collect rewards by passing through power-up zones, which appear on their steering wheel display.

It's more than just
speed—smart use of power-ups
and energy management can
change the game!

Drive under chevrons to collect bonuses that boost, attack, or defend.

Get hit by a bonus, and you'll lose energy—drive through recharge zones to power back up!