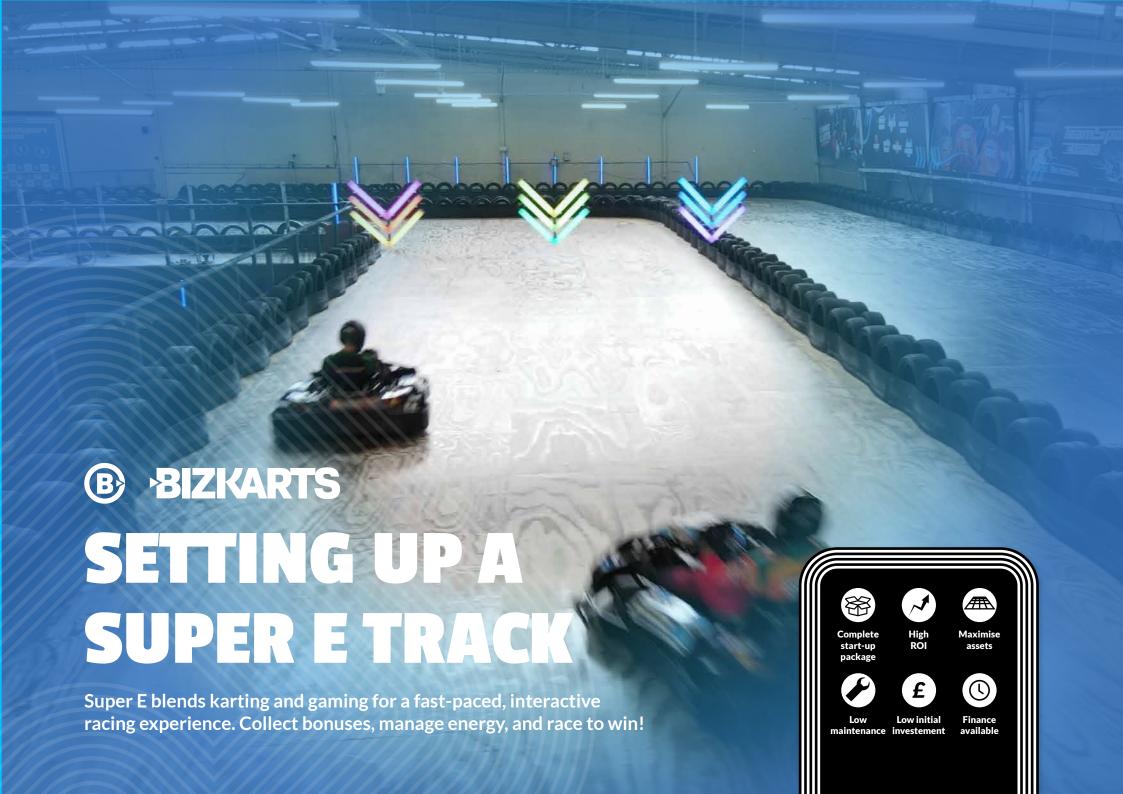

# KARTING LIKE YOU'VE NEVER SEEN IT BEFORE...

Super E blends karting with gaming, where drivers collect power-ups, manage energy, and race strategically. With on-kart screens and dynamic track elements, no two races are the same!

Built for track owners, Super E keeps racers coming back. Are you ready to level up your circuit?

Super E is built for indoor karting circuits, combining the thrill of close racing with a retro gaming twist. Drivers collect rewards by passing through power-up zones, which appear on their steering wheel display.

With the press of a button, they can boost their speed or sabotage rivals—but timing is everything! To stay fast, drivers must also navigate virtual recharge zones to keep their energy levels high.

Every lap is a strategic battle for victory!