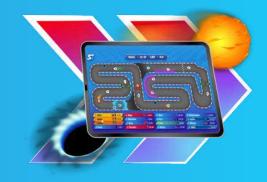

# TRACK ASSISTANT SOFTWARE - RACE MODE & GAME MODE

- Simplified User Interface
- Speed and Safety Management
- Real-Time Monitoring and Alerts
- Battery and System Diagnostics
- Customization and Compliance

# SPECTATOR SCREEN APPLICATION

- Real time kart location view.
- Recharge zone display.
- Reward and boost visualisation.