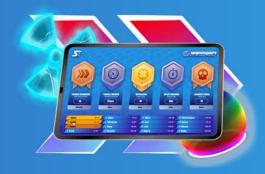

# SPECTATOR SCREEN APPLICATION

- Real time kart location view.
- Recharge zone display.
- Reward and boost visualisation.