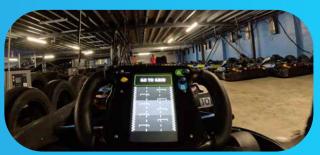

# TRACK ASSISTANT SOFTWARE - RACE MODE & GAME MODE

- Simplified User Interface
- Speed and Safety Management
- Real-Time Monitoring and Alerts
- Battery and System Diagnostics
- Customization and Compliance

# SPECTATOR SCREEN APPLICATION

- Real time kart location view.
- Recharge zone display.
- Reward and boost visualisation.