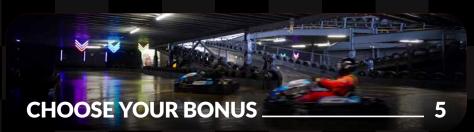

It's more than just
speed—smart use of power-ups
and energy management can
change the game!

Drive under chevrons to collect bonuses that boost, attack, or defend.

Get hit by a bonus, and you'll lose energy—drive through recharge zones to power back up!

# **CHOOSE YOUR BONUS**

Speed ahead, defend yourself, or disrupt your rivals! Super E bonuses give drivers the power to change the race in an instant. Pick the right moment to deploy your reward and take control of the track!

fall in!

Unleashes a shockwave that slows down all karts ahead of you.

Freezes your kart and nearby karts for a short time.

Temporarily protects your kart from all attacks.