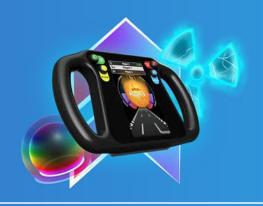

Built for track owners, Super E keeps racers coming back. Are you ready to level up your circuit?

Super E is built for indoor karting circuits, combining the thrill of close racing with a retro gaming twist. Drivers collect rewards by passing through power-up zones, which appear on their steering wheel display.

It's more than just
speed—smart use of power-ups
and energy management can
change the game!

Drive under chevrons to collect bonuses that boost, attack, or defend.

Get hit by a bonus, and you'll lose energy—drive through recharge zones to power back up!