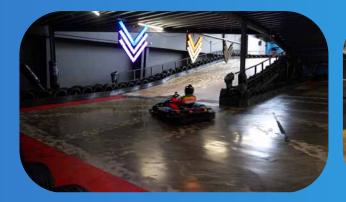

## **HOW DOES IT WORK?**

Super E isn't just about speed—it's about strategy! Drivers must collect bonuses, manage their energy, and time their moves perfectly to stay ahead. Every lap is a chance to outplay the competition!

It's more than just
speed—smart use of power-ups
and energy management can
change the game!

Drive under chevrons to collect bonuses that boost, attack, or defend.

Get hit by a bonus, and you'll lose energy—drive through recharge zones to power back up!